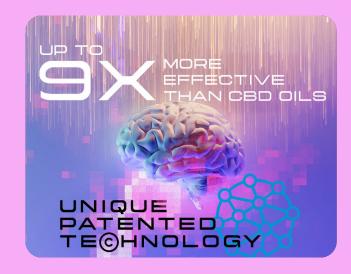

## NOTICEABLE EFFECTS WITHIN 5-20 MINUTES

SOL+UTION DROPS does not contain any THC, so it can be used without no restrictions.

ENJOY THE TRUE POWER OF NATURE AND ELIMINATE YOUR AILMENTS

Inquiries about the absorbability of CBD oils for the human body are now a thing of the past. Thanks to the unique technology of water-soluble hemp oil extracts, SOL+ution Drops have a 95% absorbability rate for the human body, which users will feel almost immediately. Compared to the highest quality CBD oils on the global market, SOL+ution DROPS are 6-9 times more absorbable for the human body.