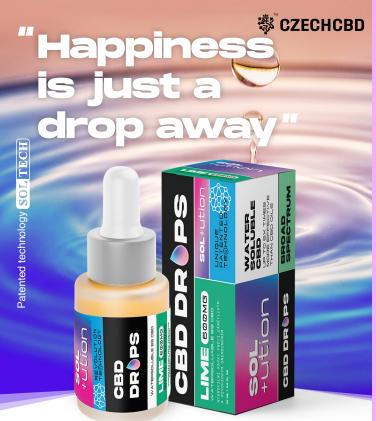

CBD SOL+UTION DROPS are made by combining high-quality broad-spectrum CBD and specially energized A-WATER. This water has been physically modified to better communicate with living tissues and facilitate its easier absorption by human and animal cells. Thanks to the patented production process, an absolutely unique product was created - CBD DROPS with 95% absorbability.

This patented technology of processing CBD extracts - full spectrum and broad spectrum - guarantees a fully water-soluble product, not just dispersed in water.

Sol+ution CBD DROPS contain 600 mg of hydrophilic broad-spectrum CBD with a lime flavor. When mixed with your favorite drink, it creates a unique beverage that works against dozens of issues such as inflammatory and psychological conditions, sleep disorders, pain, and other accompanying symptoms during menopause and menstruation. Thanks to our unique patented technology, you can now indulge in the most effective CBD under the sun.

Ingredients: CBD broad-spectrum extract, water, propylene glycol, sucrose, lemon flavor, lecithin, glycerin, antioxidant: tocopherol acetate. Content: 15ml